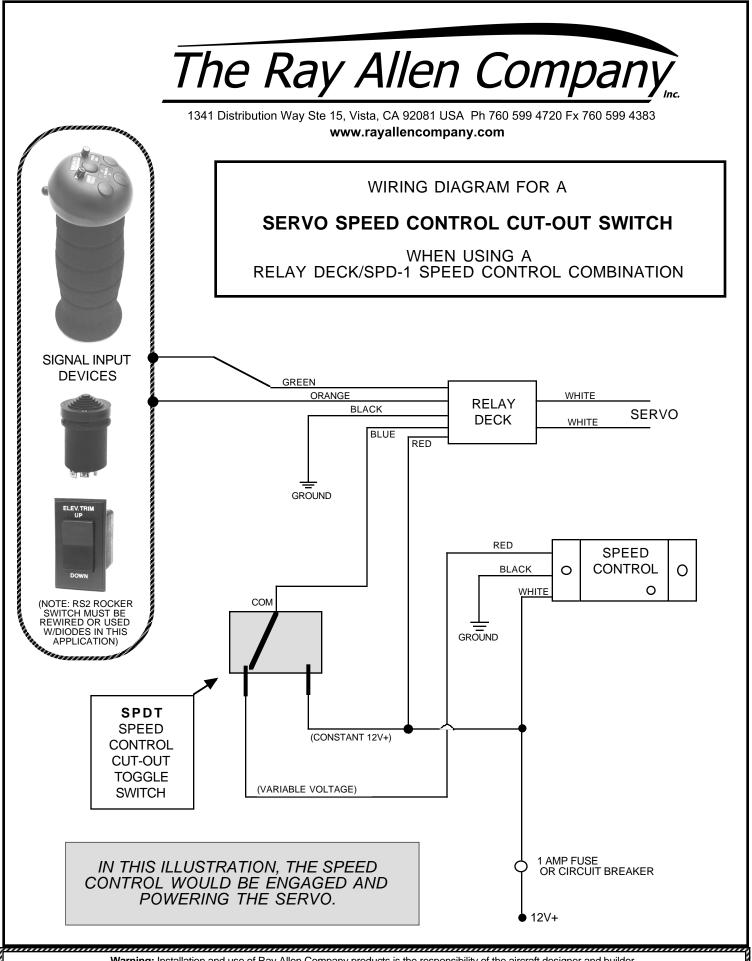

1341 Distribution Way Ste 15, Vista, CA 92081 USA Ph 760 599 4720 Fx 760 599 4383 **www.rayallencompany.com** 

WIRING DIAGRAM FOR A

## SERVO SPEED CONTROL CUT-OUT SWITCH

WHEN USING A RS2 ROCKER SWITCH

Warning: Installation and use of Ray Allen Company products is the responsibility of the aircraft designer and builder.
Use of Ray Allen products in any application which will exceed their capability can cause failure leading to injury or death.