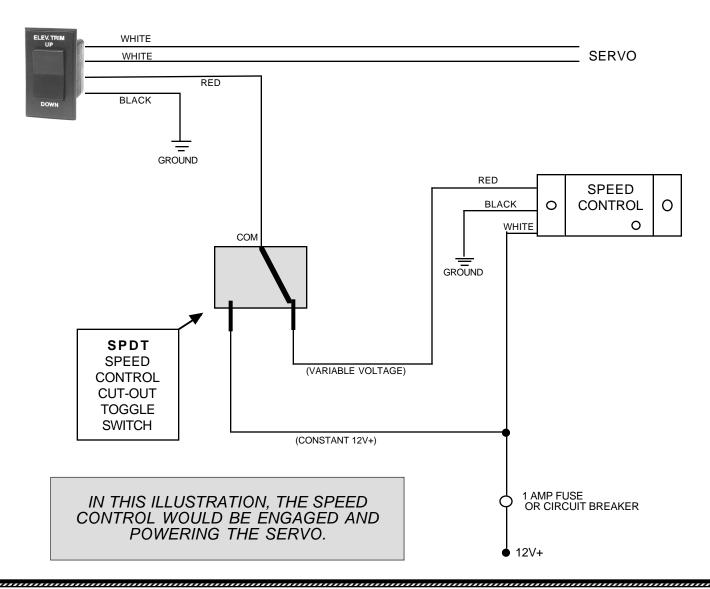

## SERVO SPEED CONTROL CUT-OUT SWITCH

WHEN USING A RS2 ROCKER SWITCH

Warning: Installation and use of Ray Allen Company products is the responsibility of the aircraft designer and builder.
Use of Ray Allen products in any application which will exceed their capability can cause failure leading to injury or death.